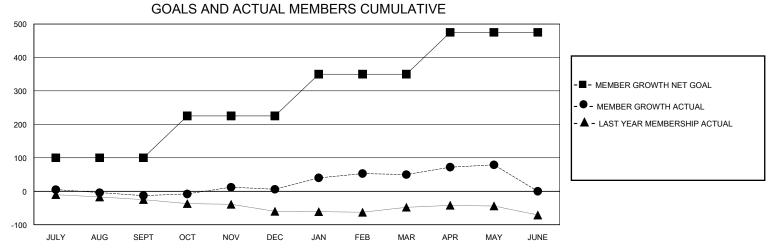

## District C 2

Results as of: 5/31/2024

| GMT:          |               |             | GMT CA        |                       |                         |                         |                                                    |  |
|---------------|---------------|-------------|---------------|-----------------------|-------------------------|-------------------------|----------------------------------------------------|--|
|               | Club          | os          |               | Members               |                         |                         |                                                    |  |
|               | RESULTS FOR   | R 2023-2024 |               | RESULTS FOR 2023-2024 |                         |                         |                                                    |  |
| QUARTER       | NEW CLUB GOAL | NEW CLUBS   | DROPPED CLUBS | QUARTER MEM           | IBER GROWTH NET<br>GOAL | MEMBER GROWTH<br>ACTUAL | DROPPED<br>MEMBERS ACTUAL<br>(including transfers) |  |
| JULY/AUG/SEPT | 0             | 0           | 0             | JULY/AUG/SEPT         | 100                     | 35                      | 43                                                 |  |
| OCT/NOV/DEC   | 0             | 0           | 0             | OCT/NOV/DEC           | 125                     | 75                      | 49                                                 |  |
| JAN/FEB/MAR   | 1             | 1           | 0             | JAN/FEB/MAR           | 125                     | 92                      | 42                                                 |  |
| APR/MAY/JUNE  | 0             | 1           | 0             | APR/MAY/JUNE          | 125                     | 81                      | 46                                                 |  |