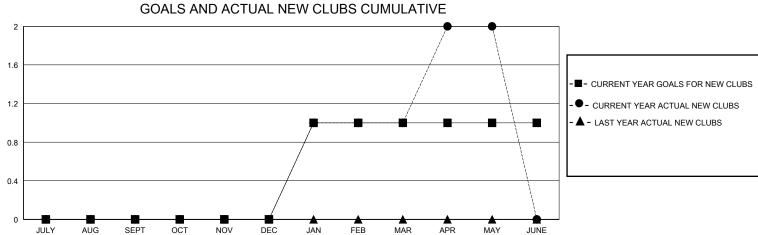

## District C 2

Results as of: 5/31/2024

| GMT:          |               |             | GMT CA        |                       |                         |                         |                                                    |  |
|---------------|---------------|-------------|---------------|-----------------------|-------------------------|-------------------------|----------------------------------------------------|--|
|               | Club          | os          |               | Members               |                         |                         |                                                    |  |
|               | RESULTS FOR   | R 2023-2024 |               | RESULTS FOR 2023-2024 |                         |                         |                                                    |  |
| QUARTER       | NEW CLUB GOAL | NEW CLUBS   | DROPPED CLUBS | QUARTER MEM           | IBER GROWTH NET<br>GOAL | MEMBER GROWTH<br>ACTUAL | DROPPED<br>MEMBERS ACTUAL<br>(including transfers) |  |
| JULY/AUG/SEPT | 0             | 0           | 0             | JULY/AUG/SEPT         | 100                     | 35                      | 43                                                 |  |
| OCT/NOV/DEC   | 0             | 0           | 0             | OCT/NOV/DEC           | 125                     | 75                      | 49                                                 |  |
| JAN/FEB/MAR   | 1             | 1           | 0             | JAN/FEB/MAR           | 125                     | 92                      | 42                                                 |  |
| APR/MAY/JUNE  | 0             | 1           | 0             | APR/MAY/JUNE          | 125                     | 81                      | 46                                                 |  |